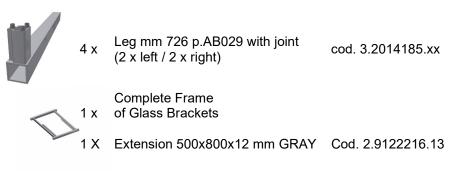

ATIM S.p.a. Articoli tecnici per l'industria del mobile Via IV Novembre, 52/b 20019 Settimo Milanese Milano Italy Tel : +39-02-33503203 R.A. Fax : +39-02-33516514 E-Mail : info@atimspa.com Web : www.atimspa.com

## **INSTRUCTION SHEET: BASIC mm 1300x800x730**

ATIM'S CODE: 411/78.0219

.10 BLACK RAL 9005 .12 WHITE RAL 9003 .22 NATURAL ARC .24 BRILL

## Accessories bag contents:

12 x TPS M6 x 16 CE nickel-plated screw cod. 2.652941.06 8 x ABS cap 51x50x2,3 mm GRAY cod. 2.5522105.13 TCBCE M6x10 ISO 7380 zinc-plated 4 x cod. 2.6510971.02 screw White adhesive felt pad 35 x 35 x 3 cod. 2.653467.01 4 x Galvanized hexagonal wrench n ° 4 cod. 2.553061.02 1 x

## Box contents:







**Right leg** 

Left leg

## For any suggestions or advice: info@atimspa.com

PAGE 1/2



ATIM S.p.a. Articoli tecnici per l'industria del mobile Via IV Novembre, 52/b 20019 Settimo Milanese Milano Italy Tel : +39-02-33503203 R.A. Fax : +39-02-33516514 E-Mail : info@atimspa.com Web : www.atimspa.com

ATIM'S CODE: 411/78.0219

.10 BLACK RAL 9005 .12 WHITE RAL 9003 .22 NATURAL ARC .24 BRILL



For any suggestions or advice: info@atimspa.com

PAGE 2/2