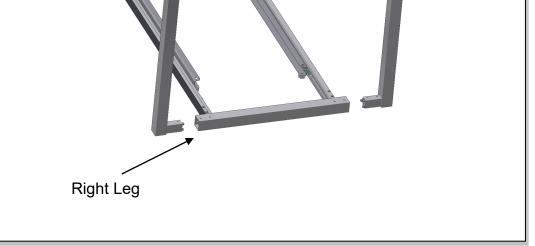

## Accessories bag contents:

12 x TPS M6 x 16 CE nickel-plated screw cod. 2.652941.06 8 x ABS cap 51x50x2,3 mm GRAY cod. 2.5522105.13 TCBCE M6x10 ISO 7380 zinc-plated 4 x cod. 2.6510971.02 screw White adhesive felt pad 35 x 35 x 3 cod. 2.653467.01 4 x Galvanized hexagonal wrench n ° 4 cod. 2.553061.02 1 x