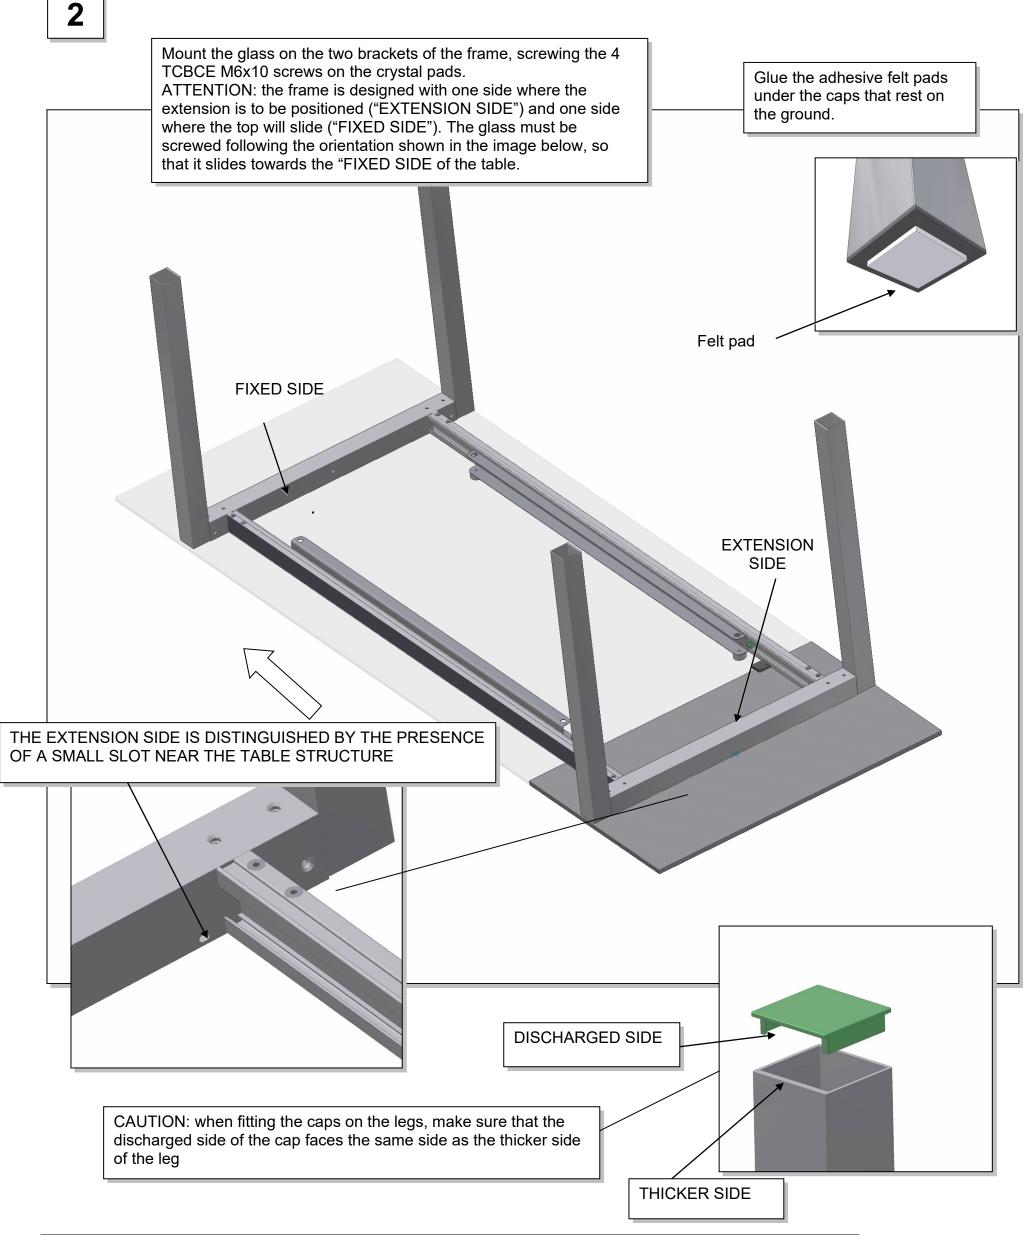

## Accessories bag contents:

12 x TPS M6 x 16 CE nickel-plated screw cod. 2.652941.06 8 x ABS cap 51x50x2,3 mm GRAY cod. 2.5522105.13 TCBCE M6x10 ISO 7380 zinc-plated 4 x cod. 2.6510971.02 screw White adhesive felt pad 35 x 35 x 3 cod. 2.653467.01 4 x Galvanized hexagonal wrench n ° 4 cod. 2.553061.02 1 x