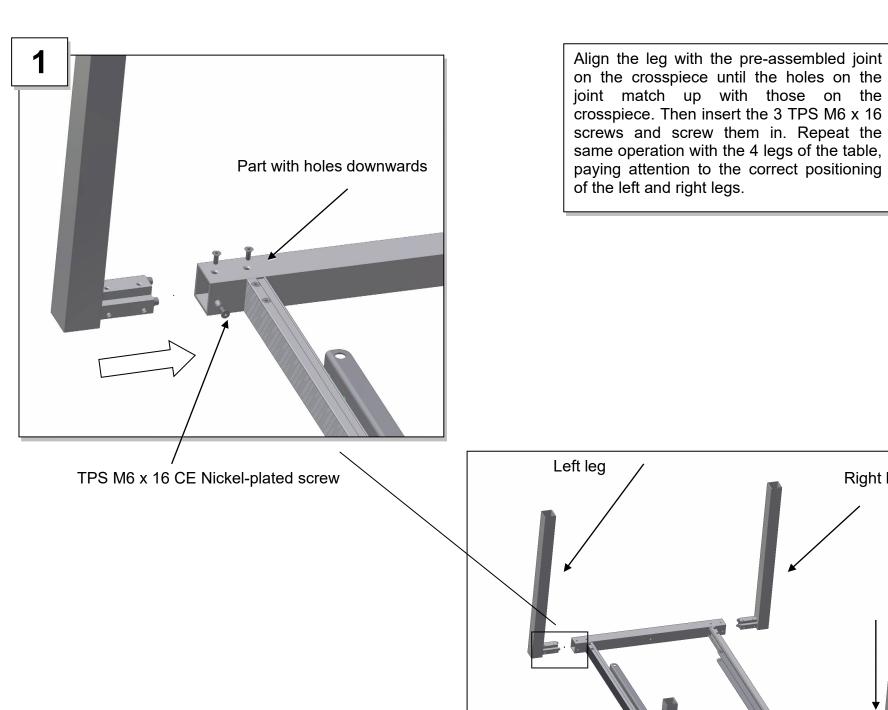

## Accessories bag contents:

12 x TPS M6 x 16 CE nickel-plated screw cod. 2.652941.06 8 x ABS cap 51x50x2,3 mm GRAY cod. 2.5522105.13 TCBCE M6x10 ISO 7380 zinc-plated 4 x cod. 2.6510971.02 screw White adhesive felt pad 35 x 35 x 3 cod. 2.653467.01 4 x Galvanized hexagonal wrench n ° 4 cod. 2.553061.02 1 x