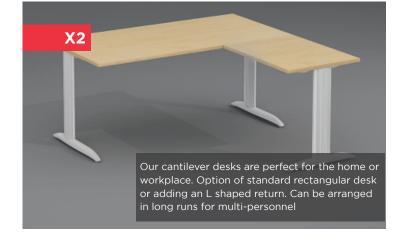

#### - INTERIOR UPSCALING -

long runs for any number of operators

Our Premium height adjustable desks. Utilises LINK lifting mechanism for high quality performance. Choice of single or back-to-back frames. Option to include privacy screen.