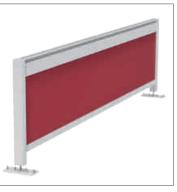

OAK

DESK SCREENS

PEARL

WHITE

We have a range of stylish, premium desktop screens to compliment our X series of desking. The profile used to manufacture the screen frames has been design to also double up as a toolbar and therefore accomodates accessories such as monitor arms & organiser trays.

All 3 styles of frames are avilable in the same 2 finishes as the X series of desks.

We can supply the screens complete with a choice of panel or as just the frames only allowing customers to put their own panels in to complete the screen. We offer a choice of Acrylic PMMA or Fabric panels as standard: