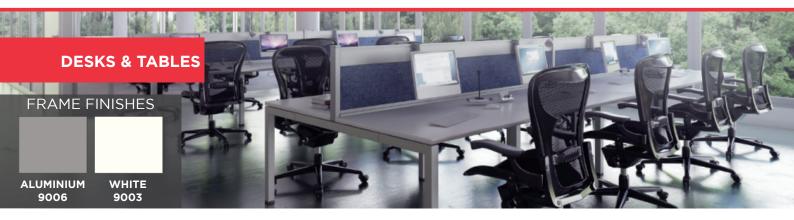

# WORKPLACE

#### - INTERIOR UPSCALING -

long runs for any number of operators

Our Premium height adjustable desks. Utilises LINK lifting mechanism for high quality performance. Choice of single or back-to-back frames. Option to include privacy screen.

### **DESK TOPS**

Our standard range of desk tops are made from quality 25mm thick MFC top (Melamine Faced Chipboard) with 2mm thick ABS (Acrylnitril Butadien Styrol) Edging and 2mm Radius all round. We offer the following finishes as standard: