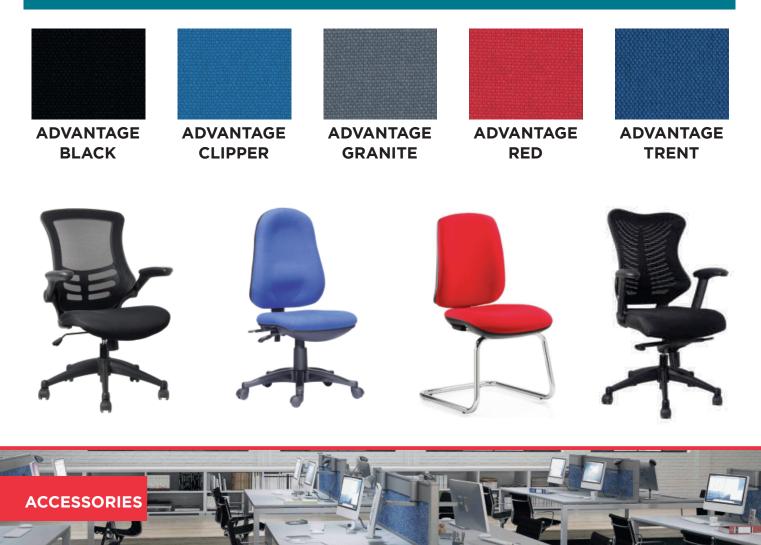

## X3 FIT

Our X3 screens are designed to work excusivley with our X3 bench desks, offering a

Our range of operator office and desk chairs starts with standard economy options all the way to the premium executive chairs. Our website shows the full range, or please contact our sales team if you cant see what you are looking for.

All of our chairs are avilable with a wide choice of options and configurations including, arms, lumbars and castors / bases. As standard we list most popular colours but we can offer these chairs in a wide choice of fabrics so please contact us for more information.