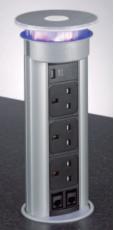

#### DESKTOP POWER

To Desktop power solutions for desks and tables including flush pop up sockets, motoroised revolving sockets and grommet

with options of Power, Data, USB charge, HDMI etc.

hole sockets