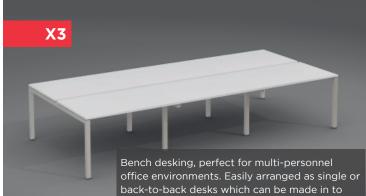

#### - INTERIOR UPSCALING -

long runs for any number of operators

Our Premium height adjustable desks. Utilises LINK lifting mechanism for high quality performance. Choice of single or back-to-back frames. Option to include privacy screen.