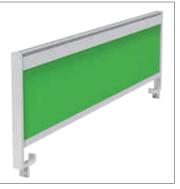

OAK

DESK SCREENS

PEARL

WHITE

We have a range of stylish, premium desktop screens to compliment our X series of desking. The profile used to manufacture the screen frames has been design to also double up as a toolbar and therefore accomodates accessories such as monitor arms & organiser trays.

All 3 styles of frames are avilable in the same 2 finishes as the X series of desks.

We can supply the screens complete with a choice of panel or as just the frames only allowing customers to put their own panels in to complete the screen. We offer a choice of Acrylic PMMA or Fabric panels as standard: