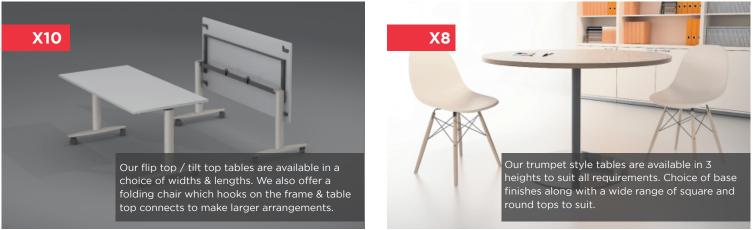

### **DESK TOPS**

Our standard range of desk tops are made from quality 25mm thick MFC top (Melamine Faced Chipboard) with 2mm thick ABS (Acrylnitril Butadien Styrol) Edging and 2mm Radius all round. We offer the following finishes as standard: