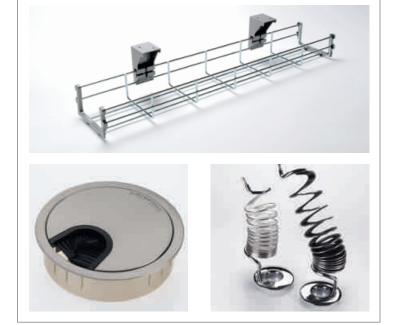

#### CABLE MANAGEMENT

To compliment our range of desks and tables we offer a full selection of cable management solutions, including under desk cable baskets, cable ports and cables snakes.