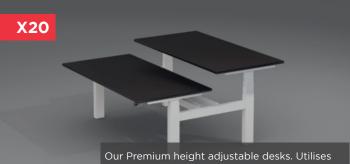

#### - INTERIOR UPSCALING -

long runs for any number of operators

Our Premium height adjustable desks. Utilises LINK lifting mechanism for high quality performance. Choice of single or back-to-back frames. Option to include privacy screen.