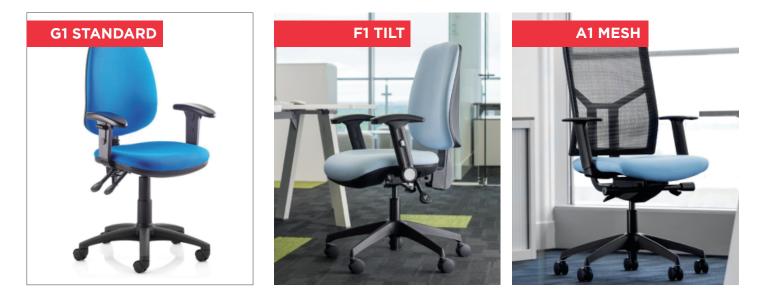

## X3 FIT

Our X3 screens are designed to work excusivley with our X3 bench desks, offering a

Our range of operator office and desk chairs starts with standard economy options all the way to the premium executive chairs. Our website shows the full range, or please contact our sales team if you cant see what you are looking for.

All of our chairs are avilable with a wide choice of options and configurations including, arms, lumbars and castors / bases. As standard we list most popular colours but we can offer these chairs in a wide choice of fabrics so please contact us for more information.