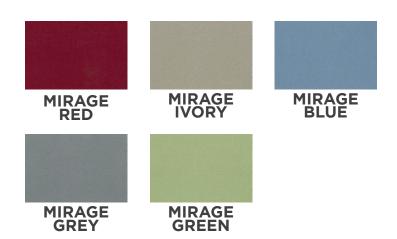

All 3 styles of frames are avilable in the same 2 finishes as the X series of desks.

We can supply the screens complete with a choice of panel or as just the frames only allowing customers to put their own panels in to complete the screen. We offer a choice of Acrylic PMMA or Fabric panels as standard: