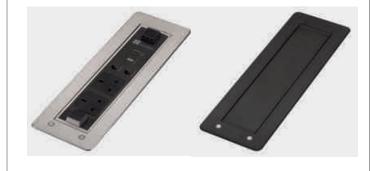

#### DESKTOP POWER

To Desktop power solutions for desks and tables including flush pop up sockets, motoroised revolving sockets and grommet

with options of Power, Data, USB charge, HDMI etc.

hole sockets