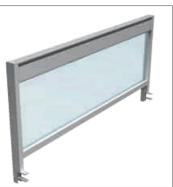

OAK

DESK SCREENS

PEARL

WHITE

We have a range of stylish, premium desktop screens to compliment our X series of desking. The profile used to manufacture the screen frames has been design to also double up as a toolbar and therefore accomodates accessories such as monitor arms & organiser trays.

All 3 styles of frames are avilable in the same 2 finishes as the X series of desks.

We can supply the screens complete with a choice of panel or as just the frames only allowing customers to put their own panels in to complete the screen. We offer a choice of Acrylic PMMA or Fabric panels as standard:

## UNIVERSAL FIT

Our universal fit screens use a clamp system meaning they can fit on any desktop between 18 and 38mm thick.