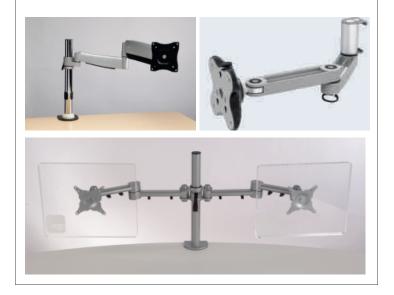

#### MONITOR ARMS

We have a range of quality single screen and dual screen monitor arms which have various mounting options including grommet fit, clamp fit and toolbar mounting. Our ranfge includes a number of gas lift options, along with a choice of colours.