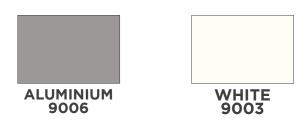

### **DESK TOPS**

Our standard range of desk tops are made from quality 25mm thick MFC top (Melamine Faced Chipboard) with 2mm thick ABS (Acrylnitril Butadien Styrol) Edging and 2mm Radius all round. We offer the following finishes as standard: