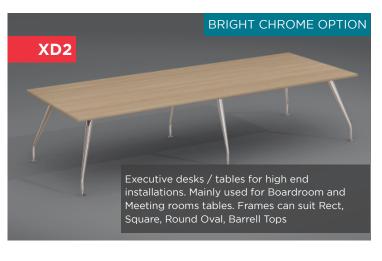

#### - INTERIOR UPSCALING -

long runs for any number of operators

Our Premium height adjustable desks. Utilises LINK lifting mechanism for high quality performance. Choice of single or back-to-back frames. Option to include privacy screen.