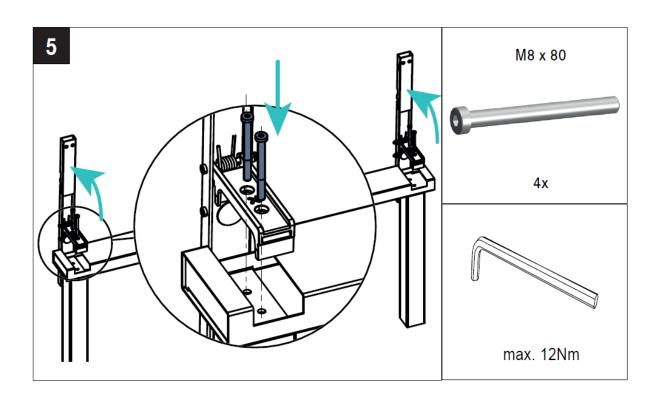

Castor

2 pcs.

Castor with Wheel Brake

2 pcs.

Threaded Bolt

4 pcs.

Cylinder Screw with Hexagon Socket M8 x 80mm

4 pcs.