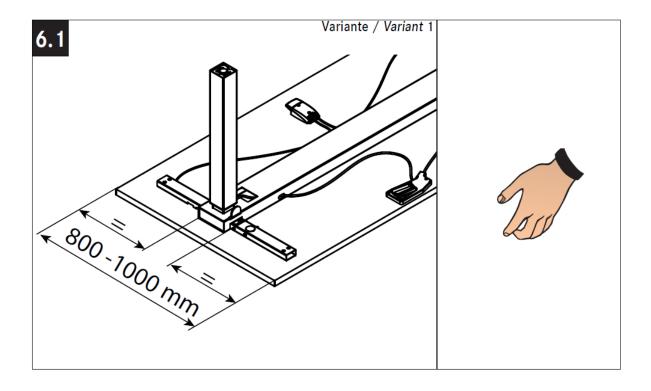

Castor

2 pcs.

Castor with Wheel Brake

2 pcs.

Threaded Bolt

4 pcs.

Cylinder Screw with Hexagon Socket M8 x 80mm

4 pcs.

Cylinder Screw with Hexagon Socket M8 x 20mm

12 pcs.

**Mounting Clip** 

4 pcs.

Button-Head Screw Ø5 x 25mm

8 pcs.

Button-Head Screw

Ø4 x 16mm

10 pcs.





































## Cleaning recommendations for powder-coated surfaces

For optimal care and cleaning of powder-coated surfaces the following recommendations should be followed:

- Use only a soft cloth or industrial cotton wool. Refrain from rubbing hard.
- Surface and cleaning agent temperature <25°C (do not steam clean surface).
- Clean slight staining with clear water (cold or lukewarm), small amounts of neutral or alkale scent detergent additives may be used, if necessary.
- Stubborn staining, such as greasy or oily substances, may require the use of benzene hydrocar bons which are free of aromatic compounds (test previously in a hidden surface).
- Do not apply detergent for extended periods of time. If necessary repeat cleaning process after 24 hours. Rinse well with cold, clea