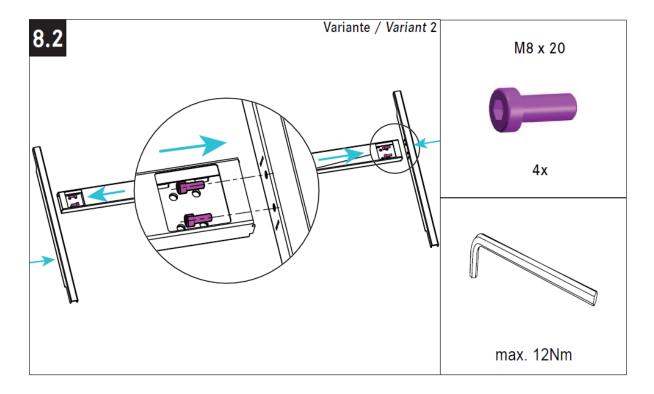

Cylinder Screw with Hexagon Socket M8 x 20mm

12 pcs.

**Mounting Clip** 

4 pcs.

Button-Head Screw Ø5 x 25mm

8 pcs.

Button-Head Screw

Ø4 x 16mm