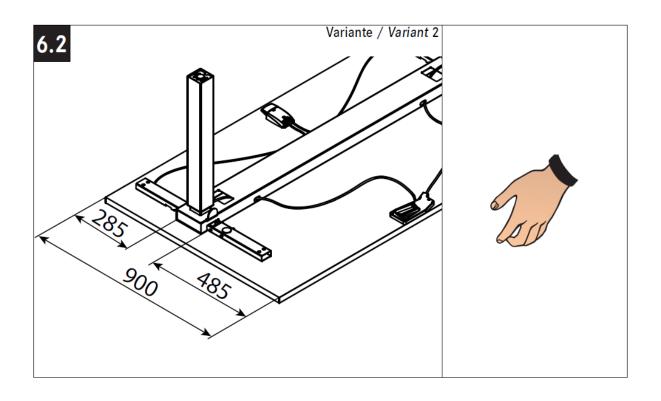

Castor

2 pcs.

Castor with Wheel Brake

2 pcs.

Threaded Bolt

4 pcs.

Cylinder Screw with Hexagon Socket M8 x 80mm

4 pcs.

Cylinder Screw with Hexagon Socket M8 x 20mm

12 pcs.

**Mounting Clip** 

4 pcs.

Button-Head Screw Ø5 x 25mm

8 pcs.

Button-Head Screw

Ø4 x 16mm

10 pcs.





































## Cleaning recommendations for powder-coated surfaces

For optimal care and cleaning of powder-coated surfaces the following recommendations should be followed:

- Use only a soft cloth or industrial cotton wool. Refrain from rubbing hard.
- Surface and cleaning agent temperature <25°C (do not steam clean surface).
- Clean slight staining with clear water (cold or lukewarm), small amounts of neutral or alkale scent detergent additives may be used, if necessary.
- Stubborn staining, such as greasy or oily substances, may require the use of benzene hydrocar bons which are free of aromatic compounds (test previously in a hidden surface).
- Do not apply detergent for extended periods of time. If necessary repeat cleaning process after 24 hours. Rinse well with cold, clean