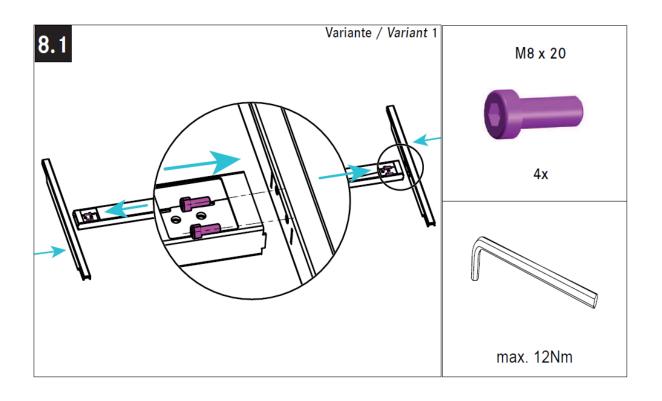

Cylinder Screw with Hexagon Socket M8 x 20mm

12 pcs.

**Mounting Clip** 

4 pcs.

Button-Head Screw Ø5 x 25mm

8 pcs.

Button-Head Screw

Ø4 x 16mm