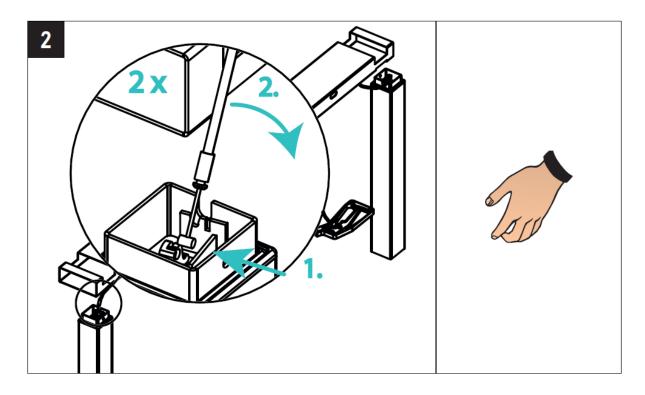

Castor

2 pcs.

Castor with Wheel Brake

2 pcs.

Threaded Bolt

4 pcs.

Cylinder Screw with Hexagon Socket M8 x 80mm

4 pcs.

Cylinder Screw with Hexagon Socket M8 x 20mm

12 pcs.

**Mounting Clip** 

4 pcs.

Button-Head Screw Ø5 x 25mm

8 pcs.

Button-Head Screw

Ø4 x 16mm

10 pcs.





































## Cleaning recommendations for powder-coated surfaces

For optimal care and cleaning of powder-coated surfaces the following recommendations should be followed:

- Use only a soft cloth or industrial cotton wool. Refrain from rubbing hard.
- Surface and cleaning agent temperature <25°C (do not steam clean surface).
- Clean slight staining with clear water (cold or lukewarm), small amounts of neutral or alkale scent detergent additives may be used, if necessary.
- Stubborn staining, such as greasy or oily substances, may require the use of benzene hydrocar bons which are free of aromatic compounds (test previously in a hidden surface).
- Do not apply detergent for extended periods of time. If necessary repeat cleaning process after 24 hours. Rinse well wit