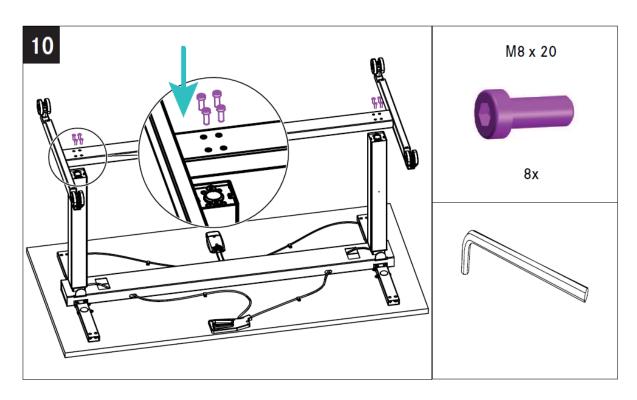

Cylinder Screw with Hexagon Socket M8 x 20mm

12 pcs.

**Mounting Clip** 

4 pcs.

Button-Head Screw Ø5 x 25mm

8 pcs.

Button-Head Screw

Ø4 x 16mm