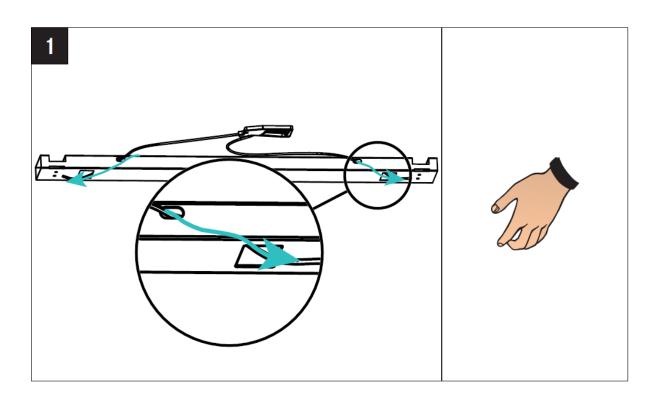

Castor

2 pcs.

Castor with Wheel Brake

2 pcs.

Threaded Bolt

4 pcs.

Cylinder Screw with Hexagon Socket M8 x 80mm

4 pcs.

Cylinder Screw with Hexagon Socket M8 x 20mm

12 pcs.

**Mounting Clip** 

4 pcs.

Button-Head Screw Ø5 x 25mm

8 pcs.

Button-Head Screw

Ø4 x 16mm

10 pcs.





































## Cleaning recommendations for powder-coated surfaces

For optimal care and cleaning of powder-coated surfaces the following recommendations should be followed:

- Use only a soft cloth or industrial cotton wool. Refrain from rubbing hard.
- Surface and cleaning agent temperature <25°C (do not steam clean surface).
- Clean slight staining with clear water (cold or lukewarm), small amounts of neutral or alkale scent detergent additives may be used, if necessary.
- Stubborn staining, such as greasy or oily substances, may require the use of benzene hydrocar bons which are free of aromatic compounds (test previously in a hidden surface).
- Do not apply detergent for extended periods of time. If necessary repeat cleaning process after 24 hours. Rinse well w