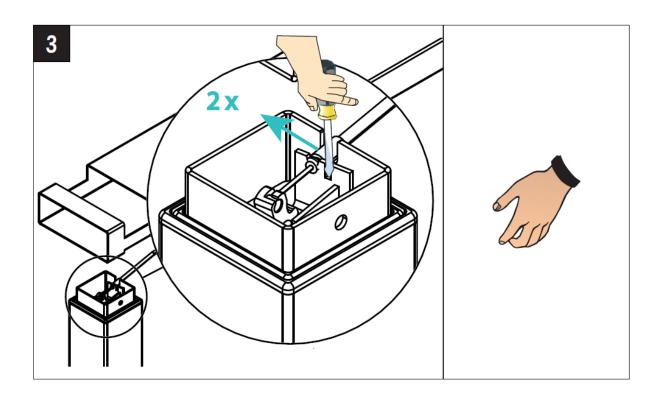

Castor

2 pcs.

Castor with Wheel Brake

2 pcs.

Threaded Bolt

4 pcs.

Cylinder Screw with Hexagon Socket M8 x 80mm

4 pcs.

Cylinder Screw with Hexagon Socket M8 x 20mm

12 pcs.

**Mounting Clip** 

4 pcs.

Button-Head Screw Ø5 x 25mm

8 pcs.

Button-Head Screw

Ø4 x 16mm

10 pcs.





































## Cleaning recommendations for powder-coated surfaces

For optimal care and cleaning of powder-coated surfaces the following recommendations should be followed:

- Use only a soft cloth or industrial cotton wool. Refrain from rubbing hard.
- Surface and cleaning agent temperature <25°C (do not steam clean surface).
- Clean slight staining with clear water (cold or lukewarm), small amounts of neutral or alkale scent detergent additives may be used, if necessary.
- Stubborn staining, such as greasy or oily substances, may require the use of benzene hydrocar bons which are free of aromatic compounds (test previously in a hidden surface).
- Do not apply detergent for extended periods of time. If necessary repeat cleaning process after 24 hours. Rinse well with co