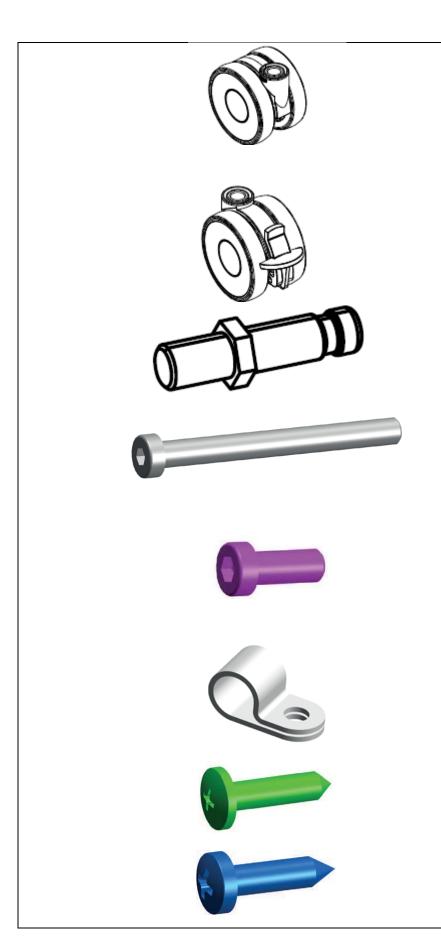

Castor

2 pcs.

Castor with Wheel Brake

2 pcs.

Threaded Bolt

4 pcs.

Cylinder Screw with Hexagon Socket M8 x 80mm

4 pcs.

Cylinder Screw with Hexagon Socket M8 x 20mm

12 pcs.

**Mounting Clip** 

4 pcs.

Button-Head Screw Ø5 x 25mm

8 pcs.

Button-Head Screw

Ø4 x 16mm

10 pcs.