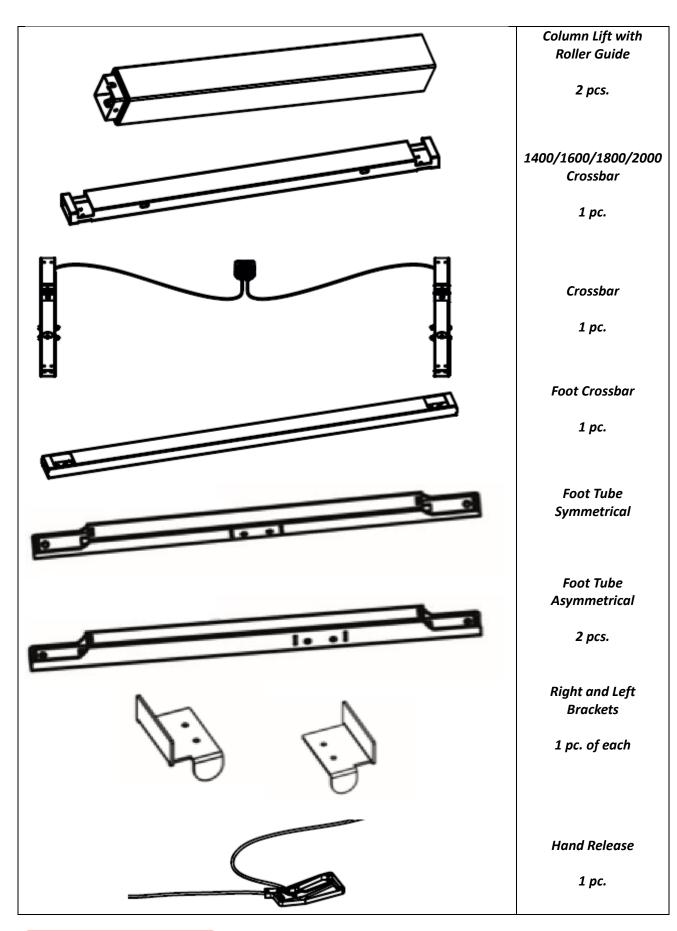

Castor

2 pcs.

Castor with Wheel Brake

2 pcs.

Threaded Bolt

4 pcs.

Cylinder Screw with Hexagon Socket M8 x 80mm

4 pcs.

Cylinder Screw with Hexagon Socket M8 x 20mm

12 pcs.

**Mounting Clip** 

4 pcs.

Button-Head Screw Ø5 x 25mm

8 pcs.

Button-Head Screw

Ø4 x 16mm

10 pcs.





































## Cleaning recommendations for powder-coated surfaces

For optimal care and cleaning of powder-coated surfaces the following recommendations should be followed:

- Use only a soft cloth or industrial cotton wool. Refrain from rubbing hard.
- Surface and cleaning agent temperature <25°C (do not steam clean surface).
- Clean slight staining with clear water (cold or lukewarm), small amounts of neutral or alkale scent detergent additives may be used, if necessary.
- Stub