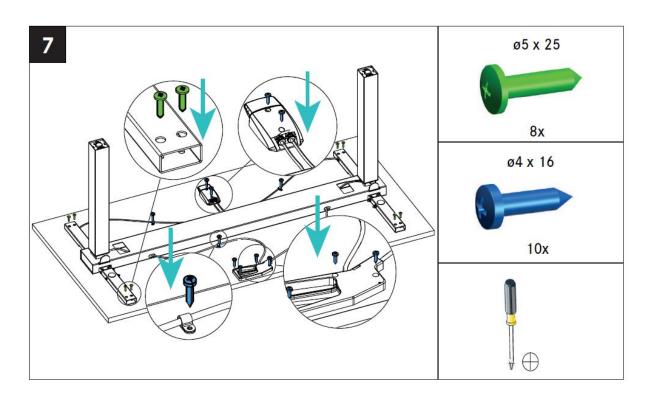

Cylinder Screw with Hexagon Socket M8 x 20mm

12 pcs.

**Mounting Clip** 

4 pcs.

Button-Head Screw Ø5 x 25mm

8 pcs.

Button-Head Screw

Ø4 x 16mm

10 pcs.