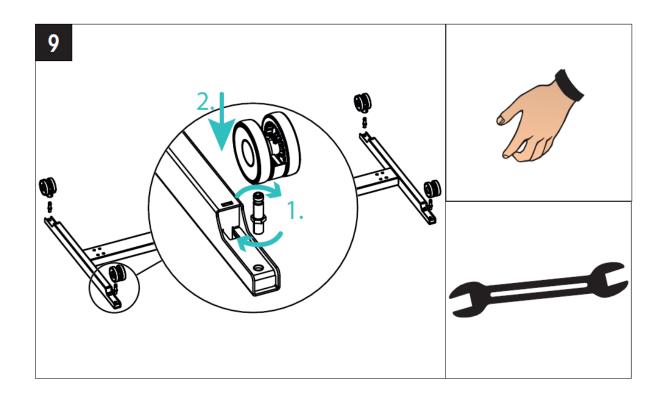

Cylinder Screw with Hexagon Socket M8 x 20mm

12 pcs.

**Mounting Clip** 

4 pcs.

Button-Head Screw Ø5 x 25mm

8 pcs.

Button-Head Screw

Ø4 x 16mm