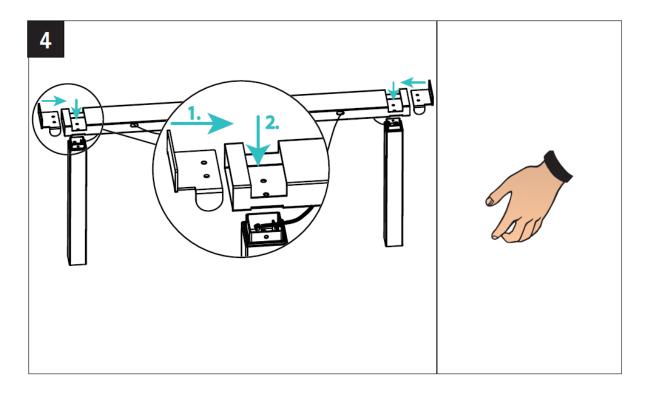

Castor

2 pcs.

Castor with Wheel Brake

2 pcs.

Threaded Bolt

4 pcs.

Cylinder Screw with Hexagon Socket M8 x 80mm

4 pcs.

Cylinder Screw with Hexagon Socket M8 x 20mm

12 pcs.

**Mounting Clip** 

4 pcs.

Button-Head Screw Ø5 x 25mm

8 pcs.

Button-Head Screw

Ø4 x 16mm

10 pcs.





































## Cleaning recommendations for powder-coated surfaces

For optimal care and cleaning of powder-coated surfaces the following recommendations should be followed:

- Use only a soft cloth or industrial cotton wool. Refrain from rubbing hard.
- Surface and cleaning agent temperature <25°C (do not steam clean surface).
- Clean slight staining with clear water (cold or lukewarm), small amounts of neutral or alkale scent detergent additives may be used, if necessary.
- Stubborn staining, such as greasy or oily substances, may require the use of benzene hydrocar bons which are free of aromatic compounds (test previously in a hidden surface).
- Do not apply detergent for extended periods of time. If necessary repeat cleaning process after 24 hours. Rinse well with cold