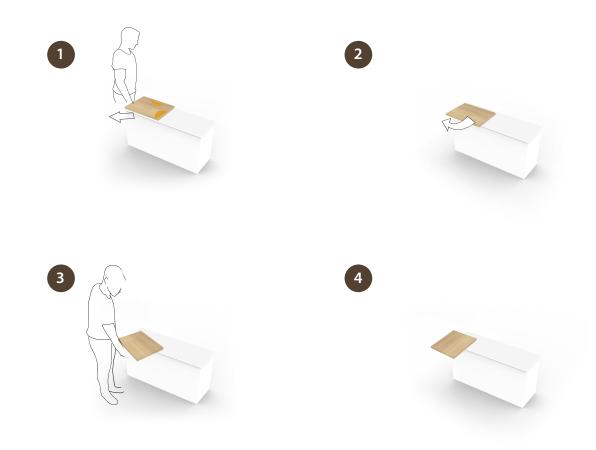

e. After drilling all the holes, install threaded wood inserts M6x12 at marked location O:



## Fix magnet onto metal angle



www.thehynge.de 01-2025

## D) Installation Steps (Left Installation)

## Step 1





In order to reach all screw holes, move the upper moving plate of the mechanism back and forth.

Step 3



Step 4



www.thehynge.de 01-2025

### Step 5



Make sure the moving plate of the mechanism is pointing outwards as shown in the image. Take the upper board and hook the locking plate into the v-shape of the moving plate of the mechanism, fix the 3 screws of the moving plate.

Step 6



www.thehynge.de 01-2025

### Step 7



Rotate the upper board by 90 degrees to the right, install the metal angle and your Roto is ready for usage.

## E) Island Swivel Operation

### Open



17 <u>www.thehynge.de</u> 01-2025

## Close



18 <u>www.thehynge.de</u> 01-2025