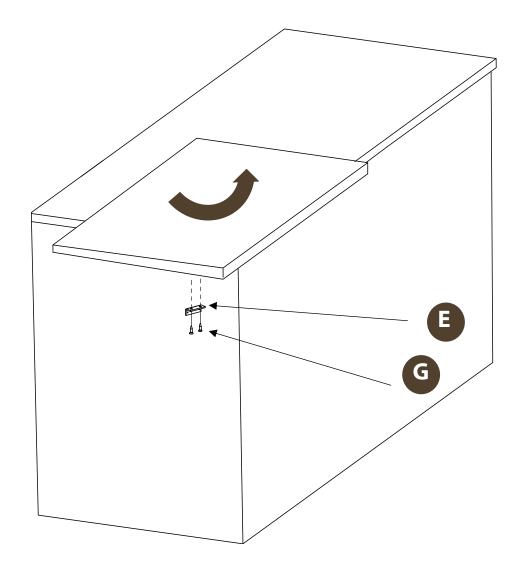

### A) Included Parts and Technical Details

1x ST3040 rotation mechanism

1x locking plate

2x metal angle

2x extension slides

1x magnet

13x 5x 20 mm wood screws

6x 5x 30 mm wood screws

2x M3x 8 mm screws with bolt

2x cylinder head threaded screw M5x 16

2x plastic washer

6x plastic spacer D16x 9

2x plastic spacer D16x 5

2x sleeve bearing with flange

#### 2x threaded insert M5x 12

2x threaded insert M6x 12

2x threaded shoulder bolt screw M6x 12

4x 8 x 25 wood screws