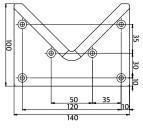

### B) Dimensions and Measurements

| Furniture width (Y) | <b>Board Length (X)</b> | Overhang Side (a) | Overhang Front (b) |
|---------------------|-------------------------|-------------------|--------------------|
| 600 mm              | 865 mm                  | 334 mm            | 352 mm             |
| 650 mm              | 915 mm                  | 384 mm            | 352 mm             |
| 700 mm              | 965 mm                  | 434 mm            | 352 mm             |