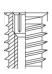

## D) Installation Steps (Left Installation)

## Step 1

In order to reach all screw holes, move the upper moving plate of the mechanism back and forth.

Step 3

Step 4

www.thehynge.de 01-2025