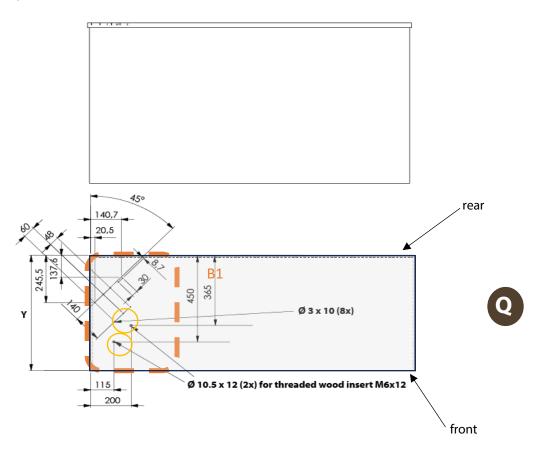

#### Top of furniture base

Drill holes according to the drawing and measurements below. Please use the drilling plan B1 provided with your product for all the holes within the dashed areas. Make sure to align the plan with the rear and the left side as indicated on the plan. Be advised that the drill plan might have not the same width as your furniture. After drilling all the holes, install threaded wood inserts M6x12 at marked location O:

#### **Upper rotation board**

Drill holes according to the drawing and measurements below. Please use the drilling plan B2 provided with your product for all the holes within the dashed areas. Make sure to align the plan with the rear and the left side as indicated on the plan. Be advised that the drill plan might have not the same width as your furniture. After drilling all the holes, install threaded wood inserts M5x12 at marked location O: