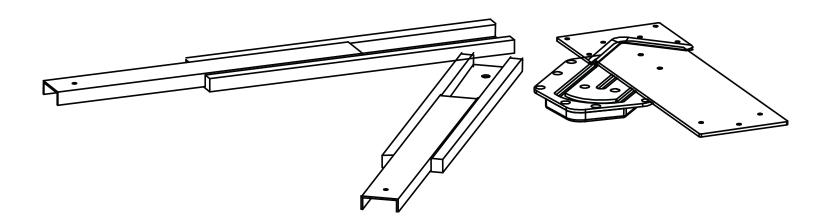

### A) Included Parts and Technical Details

1x ST3040 rotation mechanism

1x locking plate

2x metal angle

2x extension slides

1x magnet

13x 5x 20 mm wood screws

6x 5x 30 mm wood screws

2x M3x 8 mm screws with bolt

2x cylinder head threaded screw M5x 16

2x plastic washer

6x plastic spacer D16x 9

2x plastic spacer D16x 5

2x sleeve bearing with flange

#### 2x threaded insert M5x 12

2x threaded insert M6x 12

2x threaded shoulder bolt screw M6x 12

4x 8 x 25 wood screws