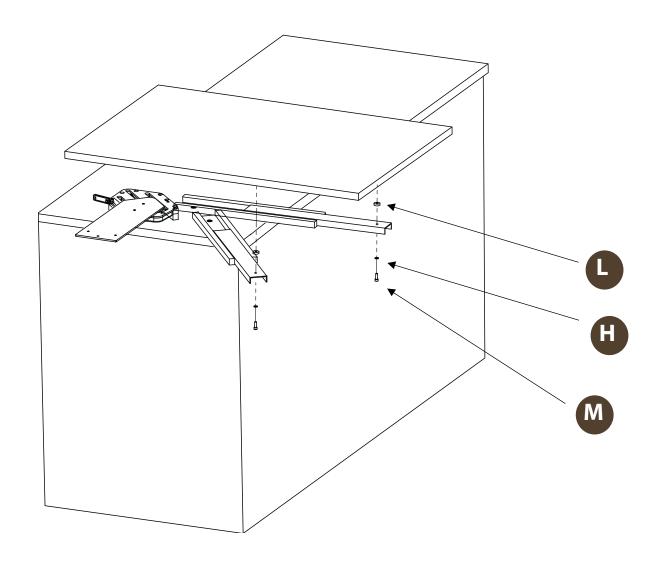

## Step 1

In order to reach all screw holes, move the upper moving plate of the mechanism back and forth.

Step 3

Step 4

www.thehynge.de 01-2025