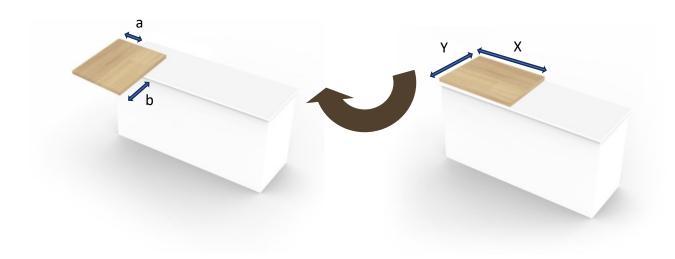

### B) Dimensions and Measurements

| Furniture width (Y) | <b>Board Length (X)</b> | Overhang Side (a) | Overhang Front (b) |
|---------------------|-------------------------|-------------------|--------------------|
| 600 mm              | 865 mm                  | 334 mm            | 352 mm             |
| 650 mm              | 915 mm                  | 384 mm            | 352 mm             |
| 700 mm              | 965 mm                  | 434 mm            | 352 mm             |