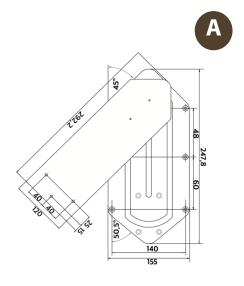

#### **Upper rotation board**

Drill holes according to the drawing and measurements below. Please use the drilling plan B2 provided with your product for all the holes within the dashed areas. Make sure to align the plan with the rear and the left side as indicated on the plan. Be advised that the drill plan might have not the same width as your furniture. After drilling all the holes, install threaded wood inserts M5x12 at marked location O: