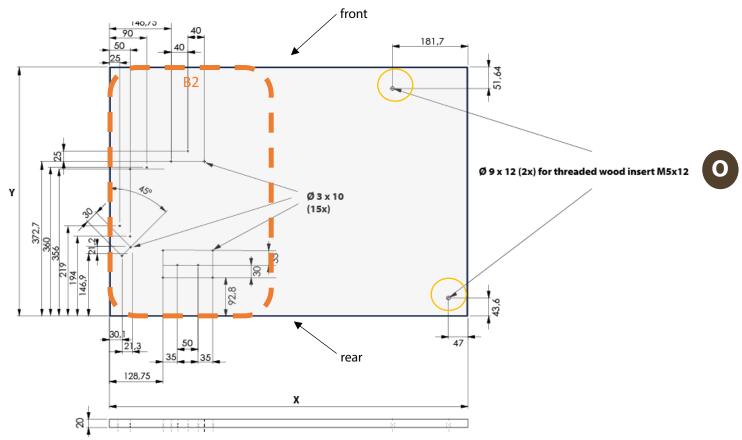

#### **Upper rotation board**

Drill holes according to the drawing and measurements below. Please use the drilling plan B2 provided with your product for all the holes within the dashed areas. Make sure to align the plan with the rear and the left side as indicated on the plan. Be advised that the drill plan might have not the same width as your furniture. After drilling all the holes, install threaded wood inserts M5x12 at marked location O: