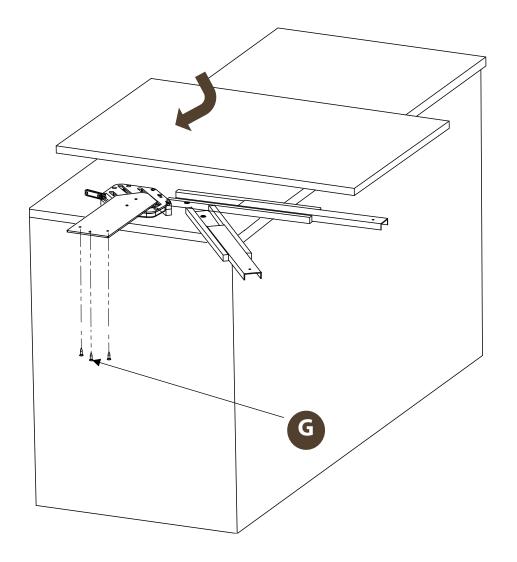

## Step 1

In order to reach all screw holes, move the upper moving plate of the mechanism back and forth.

Step 3

Step 4

www.thehynge.de 01-2025