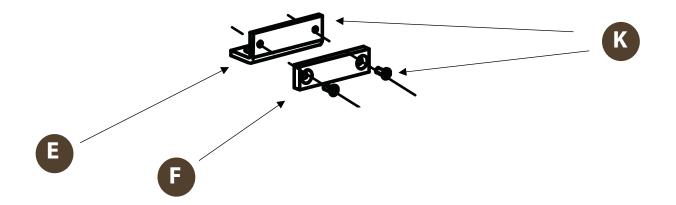

d with your product for all the holes within the dashed areas. Make sure to align the plan with the rear and the left side as indicated on the plan. Be advised that the drill plan might have not the same width as your furniture. After drilling all the holes, install threaded wood inserts M5x12 at marked location O:



#### Top of furniture base

Drill holes according to the drawing and measurements below. Please use the drilling plan B1 provided with your product for all the holes within the dashed areas. Make sure to align the plan with the rear and the left side as indicated on the plan. Be advised that the drill plan might have not the same width as your furniture. After drilling all the holes, install threaded wood inserts M6x12 at marked location O:



## Fix magnet onto metal angle



www.thehynge.de 01-2025

## D) Installation Steps (Left Installation)

## Step 1





In order to reach all screw holes, move the upper moving plate of the mechanism back and forth.

Step 3



Step 4



www.thehynge.de 01-2025

### Step 5



Make sure the moving plate of the mechanism is pointing outwards as shown in the image. Take the upper board and hook the locking plate into the v-shape of the moving plate of the mechanism, fix the 3 screws of the moving plate.

Step 6



www.thehynge.de 01-2025

### Step 7



Rotate the upper board by 90 degrees to the right, install the metal angle and your Roto is ready for usage.

## E) Island Swivel Operation

### Open



17 <u>www.thehynge.de</u> 01-2025

## Close



18 <u>www.thehynge.de</u> 01-2025