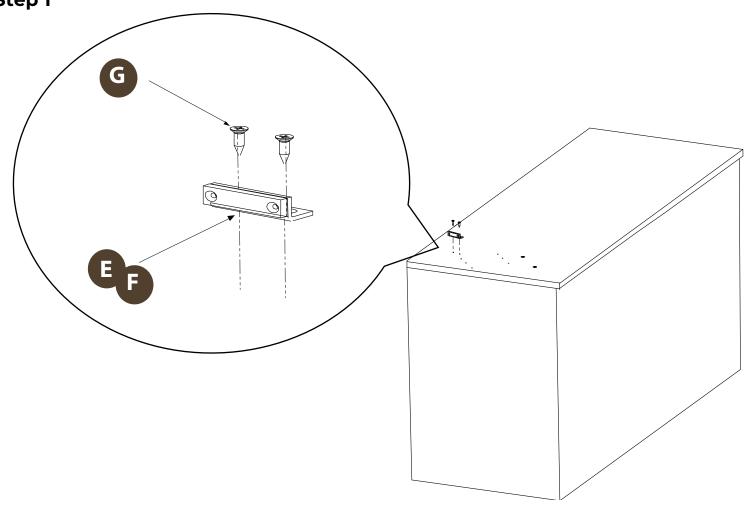

## Step 1

In order to reach all screw holes, move the upper moving plate of the mechanism back and forth.

Step 3

Step 4

www.thehynge.de 01-2025