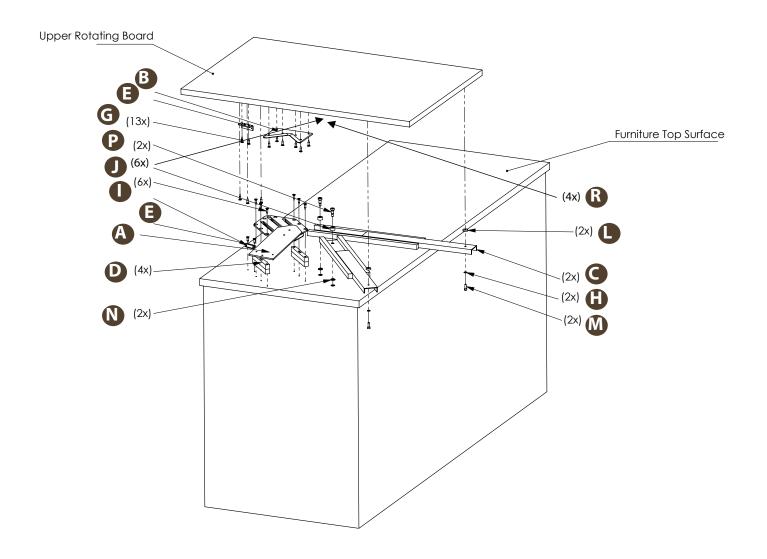

#### **Upper rotation board**

Drill holes according to the drawing and measurements below. Please use the drilling plan B2 provided with your product for all the holes within the dashed areas. Make sure to align the plan with the rear and the left side as indicated on the plan. Be advised that the drill plan might have not the same width as your furniture. After drilling all the holes, install threaded wood inserts M5x12 at marked location O:

#### Top of furniture base

Drill holes according to the drawing and measurements below. Please use the drilling plan B1 provided with your product for all the holes within the dashed areas. Make sure to align the plan with the rear and the left side as indicated on the plan. Be advised that the drill plan might have not the same width as your furniture. After drilling all the holes, install threaded wood inserts M6x12 at marked location O: