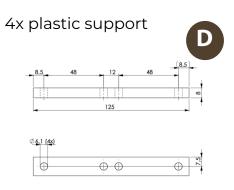

### A) Included Parts and Technical Details

1x ST3040 rotation mechanism

1x locking plate

2x metal angle

2x extension slides

1x magnet

13x 5x 20 mm wood screws

6x 5x 30 mm wood screws

2x M3x 8 mm screws with bolt

2x cylinder head threaded screw M5x 16

2x plastic washer

6x plastic spacer D16x 9

2x plastic spacer D16x 5

2x sleeve bearing with flange

#### 2x threaded insert M5x 12

2x threaded insert M6x 12

2x threaded shoulder bolt screw M6x 12

4x 8 x 25 wood screws