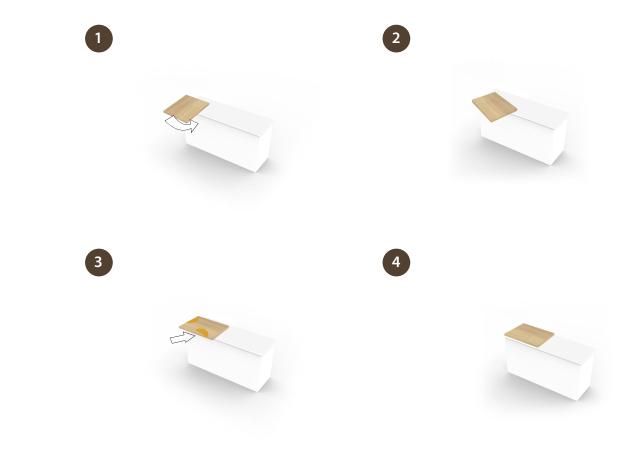

ed wood inserts M6x12 at marked location O:



## Fix magnet onto metal angle



www.thehynge.de 01-2025

## D) Installation Steps (Left Installation)

## Step 1





In order to reach all screw holes, move the upper moving plate of the mechanism back and forth.

Step 3



Step 4



www.thehynge.de 01-2025

### Step 5



Make sure the moving plate of the mechanism is pointing outwards as shown in the image. Take the upper board and hook the locking plate into the v-shape of the moving plate of the mechanism, fix the 3 screws of the moving plate.

Step 6



www.thehynge.de 01-2025

### Step 7



Rotate the upper board by 90 degrees to the right, install the metal angle and your Roto is ready for usage.

## E) Island Swivel Operation

### Open



17 <u>www.thehynge.de</u> 01-2025

## Close



18 <u>www.thehynge.de</u> 01-2025