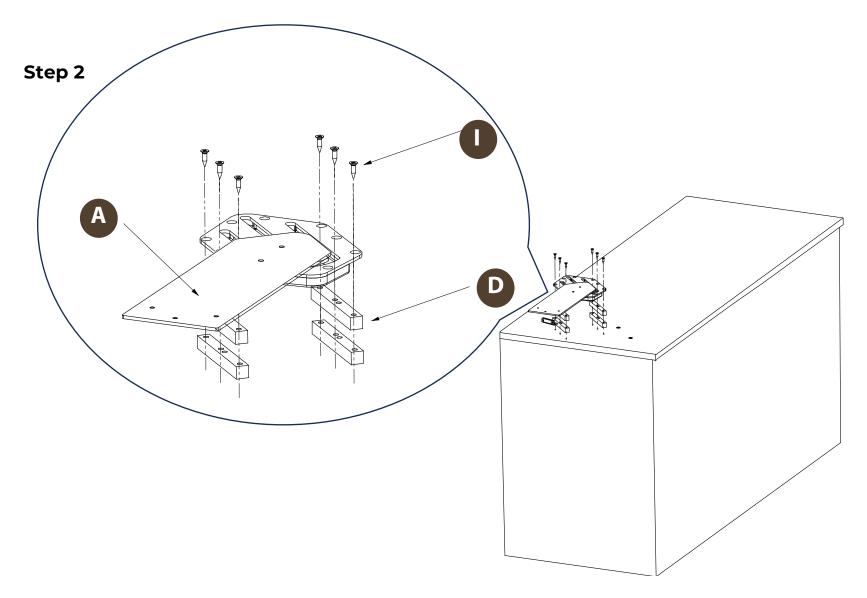

plan with the rear and the left side as indicated on the plan. Be advised that the drill plan might have not the same width as your furniture. After drilling all the holes, install threaded wood inserts M5x12 at marked location O:



#### Top of furniture base

Drill holes according to the drawing and measurements below. Please use the drilling plan B1 provided with your product for all the holes within the dashed areas. Make sure to align the plan with the rear and the left side as indicated on the plan. Be advised that the drill plan might have not the same width as your furniture. After drilling all the holes, install threaded wood inserts M6x12 at marked location O:



## Fix magnet onto metal angle



www.thehynge.de 01-2025

## D) Installation Steps (Left Installation)

## Step 1





In order to reach all screw holes, move the upper moving plate of the mechanism back and forth.

Step 3



Step 4



www.thehynge.de 01-2025

### Step 5



Make sure the moving plate of the mechanism is pointing outwards as shown in the image. Take the upper board and hook the locking plate into the v-shape of the moving plate of the mechanism, fix the 3 screws of the moving plate.

Step 6



www.thehynge.de 01-2025

### Step 7



Rotate the upper board by 90 degrees to the right, install the metal angle and your Roto is ready for usage.

## E) Island Swivel Operation

### Open



17 <u>www.thehynge.de</u> 01-2025

## Close



18 <u>www.thehynge.de</u> 01-2025