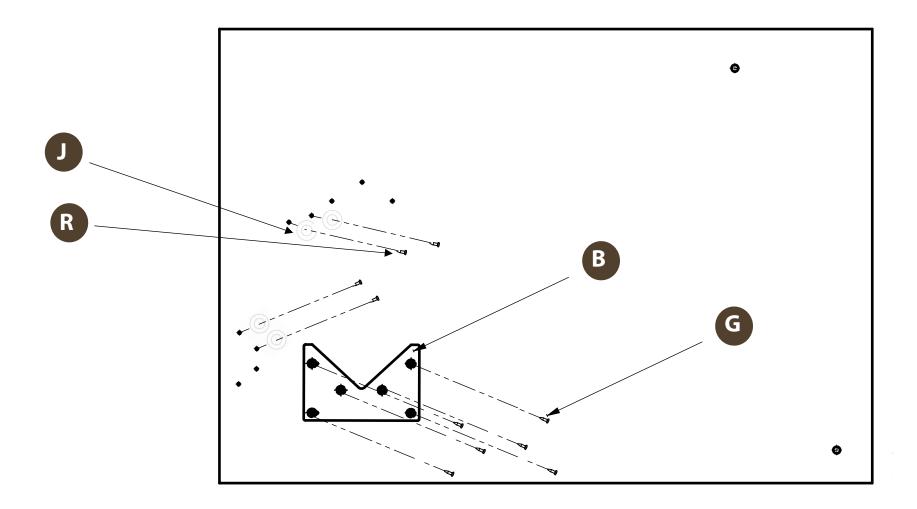

### A) Included Parts and Technical Details

1x ST3040 rotation mechanism

1x locking plate

2x metal angle

2x extension slides

1x magnet

13x 5x 20 mm wood screws

6x 5x 30 mm wood screws

2x M3x 8 mm screws with bolt

2x cylinder head threaded screw M5x 16

2x plastic washer

6x plastic spacer D16x 9

2x plastic spacer D16x 5

2x sleeve bearing with flange

#### 2x threaded insert M5x 12

2x threaded insert M6x 12

2x threaded shoulder bolt screw M6x 12

4x 8 x 25 wood screws