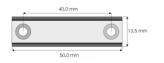

### A) Included Parts and Technical Details

1x ST3040 rotation mechanism

1x locking plate

2x metal angle

2x extension slides

1x magnet

13x 5x 20 mm wood screws

6x 5x 30 mm wood screws

2x M3x 8 mm screws with bolt

2x cylinder head threaded screw M5x 16

2x plastic washer

6x plastic spacer D16x 9

2x plastic spacer D16x 5

2x sleeve bearing with flange

#### 2x threaded insert M5x 12

2x threaded insert M6x 12

2x threaded shoulder bolt screw M6x 12

4x 8 x 25 wood screws