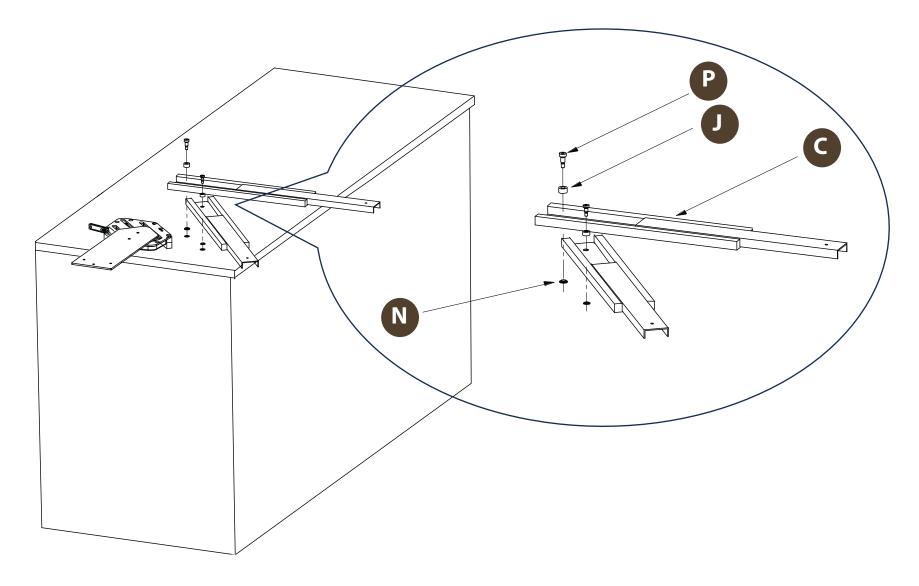

## Step 1

In order to reach all screw holes, move the upper moving plate of the mechanism back and forth.

Step 3

Step 4

www.thehynge.de 01-2025

### Step 5

Make sure the moving plate of the mechanism is pointing outwards as shown in the image. Take the upper board and hook the locking plate into the v-shape of the moving plate of the mechanism, fix the 3 screws of the moving plate.