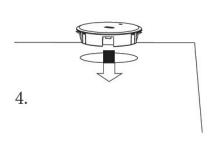

## WIRELESS CHARGER FITTING INSTRUCTIONS



## - INTERIOR UPSCALING -



















6.



## Warning!

If you are using implantable medical device (for instance implantable pacemaker), please consult your doctor before using this wireless charger.

Please DO NOT put the wireless charger in the water or any other liquid.

Please DO NOT touch the electrical outlet or USB plug with

Please DO NOT use the wireless charger in temperaturs below -20°C and above +40°C.

Please DO NOT use the wireless charger in direct sunshine and high temperature.

Please keep dust away from the wireless charger and power

Please keep away from slippery spot.

Please keep it away from magnetic card, high accurate equipment when using.

## Features:

Standard: WPC1.1

Application: all Qi-enabled wireless charging product within

power consumption 5W. Input Voltage: DC5V, 1.5A

Output: