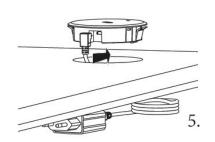

## WIRELESS CHARGER FITTING INSTRUCTIONS



## - INTERIOR UPSCALING -



















6.



## Warning!

If you are using implantable medical device (for instance implantable pacemaker), please consult your doctor before using this wireless charger.

Please DO NOT put the wireless charger in the water or any other liquid.

Please DO NOT touch the electrical outlet or USB plug with

Please DO NOT use the wireless charger in temperaturs below -20°C and above +40°C.

Please DO NOT use the wireless charger in direct sunshine and high temperature.

Please keep dust away from the wireless charger and power

Please keep away from slippery spot.

Please keep it away from magnetic card, high accurate equipment when using.

## Features:

Standard: WPC1.1

Application: all Qi-enabled wireless charging product within

power consumption 5W. Input Voltage: DC5V, 1.5A

Output: 5