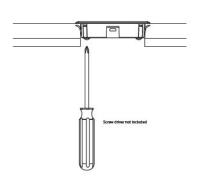

Working Frequency: 100-200Khz

Accessories: USB cable 1500mm, power plug for USB, wireless charger, manual.

Items needed during installation, not included in box: power drill and screw driver