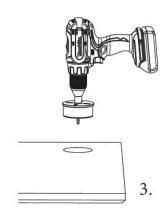

## WIRELESS CHARGER FITTING INSTRUCTIONS



## - INTERIOR UPSCALING -



















6.



## Warning!

If you are using implantable medical device (for instance implantable pacemaker), please consult your doctor before using this wireless charger.

Please DO NOT put the wireless charger in the water or any other liquid.

Please DO NOT touch the electrical outlet or USB plug with

Please DO NOT use the wireless charger in temperaturs below -20°C and above +40°C.

Please DO NOT use the wireless charger in direct sunshine and high temperature.

Please keep dust away from the wireless charger and power

Please keep away from slippery spot.

Please keep it away from magnetic card, high accurate equipment when using.

## Features:

Standard: WPC1.1

Application: all Qi-enabled wireless charging product within

power consumption 5W. Input Voltage: DC5V, 1.5A

Outpu