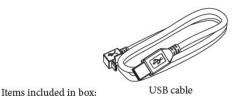

Working Frequency: 100-200Khz

Accessories: USB cable 1500mm, power plug for USB, wireless charger, manual.

Items needed during installation, not included in box: power drill and screw driver