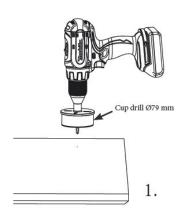

## WIRELESS CHARGER FITTING INSTRUCTIONS



## - INTERIOR UPSCALING -



















6.



## Warning!

If you are using implantable medical device (for instance implantable pacemaker), please consult your doctor before using this wireless charger.

Please DO NOT put the wireless charger in the water or any other liquid.

Please DO NOT touch the electrical outlet or USB plug with

Please DO NOT use the wireless charger in temperaturs below -20°C and above +40°C.

Please DO NOT use the wireless charger in direct sunshine and high temperature.

Please keep dust away from the wireless charger and power

Please keep away from slippery spot.

Please keep it away from magnetic card, high accurate equipment when using.

## Features:

Standard: WPC1.1

Application: all Qi-enabled wireless charging product within

power consumption 5W. Input Voltage: DC5V, 1.5A

O