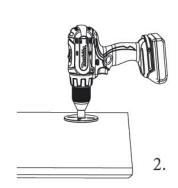

## WIRELESS CHARGER FITTING INSTRUCTIONS



## - INTERIOR UPSCALING -



















6.



## Warning!

If you are using implantable medical device (for instance implantable pacemaker), please consult your doctor before using this wireless charger.

Please DO NOT put the wireless charger in the water or any other liquid.

Please DO NOT touch the electrical outlet or USB plug with

Please DO NOT use the wireless charger in temperaturs below -20°C and above +40°C.

Please DO NOT use the wireless charger in direct sunshine and high temperature.

Please keep dust away from the wireless charger and power

Please keep away from slippery spot.

Please keep it away from magnetic card, high accurate equipment when using.

## Features:

Standard: WPC1.1

Application: all Qi-enabled wireless charging product within

power consumption 5W. Input Voltage: DC5V, 1.5A

Out